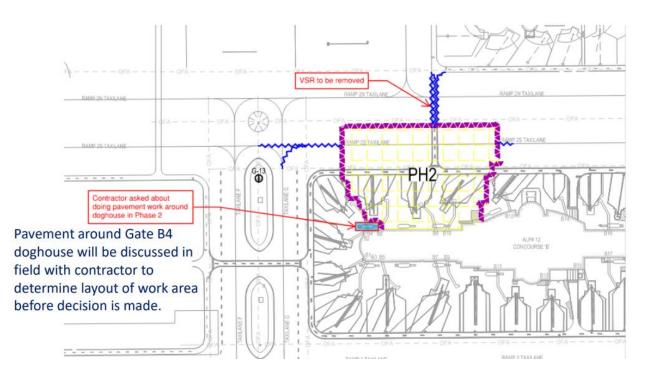

## **Effective Immediately**

Beginning Monday, February 20<sup>th</sup>, Harper Company will proceed with the Concourse B Apron Rehabilitation Project Phase 2. **This phase will close gates B6, B8, and B10.** Ramp 2S Taxilane will be closed north of these gates.

Additionally, the vehicle service road (VSR) north of these gates, and the VSR crossing of Ramp 2N and 2S will be closed as well. This phase is currently scheduled to be completed by March 31, 2023. Please see image of Phase 2 below:

The work area will be surrounded by interlocking, low-profile barricades. ARFF routes will be provided with gaps in the barricade.

Pedestrians and vehicle traffic are to stay outside of the barricade during the closure.