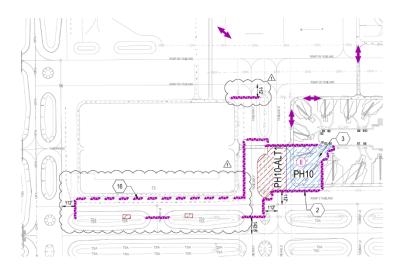

Ramp 3 will be closed between Taxilanes E and G for the duration of this phase. Taxilane F will be closed north of Taxiway J to Taxilane 2S. Taxilane G will be closed north of Ramp 3 to Gate B2, B2 will be open. Spot 9 will be open, spot 10 is anticipated to be closed.

The vehicle service road will be closed around Gates B1 and B3. The vehicle service road will also be closed crossing Taxilanes G and F to Pad 13.

The phase is currently scheduled to be completed on September 12th, 2023. Please see images below:

The work area will be surrounded by interlocking, low-profile barricades. ARFF routes will be provided with gaps in the barricade. Pedestrians and vehicle traffic are to stay outside of the barricade during the closure.