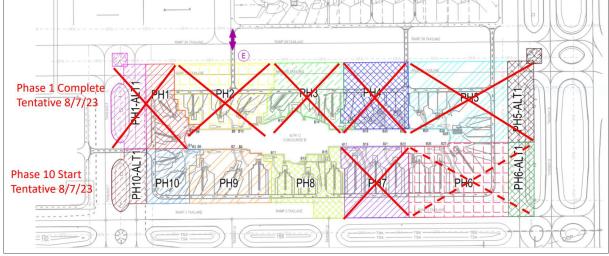

## Effective August 7th, 2023

Beginning Monday, August 7th, weather pending, Harper Company will close out Phase 1 of Concourse B Apron Rehabilitation Project, and transition into Phase 10.

This will close Gates B1 and B3 in the morning hours, followed by a reopening of Gates B2 and B4 in the afternoon. Additionally, please be aware that Gates B7 and B15 will be closed for bridge replacement starting August 7<sup>th</sup> through August 30<sup>th</sup> as scheduled, as well.

OM2023-10 Page **1** of **2** 

Additionally, you will find the most updated schedule based on the current timing of each phase below. *Please note that the schedule is subject to change per delays that may occur during each phase.* 

| PHASE                                                                                                                                 | START               | FINISH              | DAYS | GATE IMPACTS                     |
|---------------------------------------------------------------------------------------------------------------------------------------|---------------------|---------------------|------|----------------------------------|
| 7                                                                                                                                     | 10/03/22            | 11/15/22 Complete   | 43   | B17, B19, B21 closed             |
| 6*                                                                                                                                    | 11/15/22            | 12/21/22 *Complete  | 45   | B23, B25, B27 closed             |
| 2 Limited                                                                                                                             | 01/03/23            | 01/31/23 Complete   | 29   | B8, B10 available for RON        |
| 1 Limited                                                                                                                             | 02/01/23            | 02/15/23 Complete   | 21   | B8 closed; B4 & B6 open at night |
| 2                                                                                                                                     | 02/20/23            | 03/31/23 Complete   | 40   | B6, B8, B10 closed               |
| 3                                                                                                                                     | 03/31/23            | 04/27/23 Complete   | 26   | B12, B14, B16 closed             |
| 4**                                                                                                                                   | 04/28/23            | 05/30/23 Complete   | 31   | B18, B20, B22 closed             |
| 5                                                                                                                                     | 05/30/23            | 07/10/23 Complete   | 39   | B24, B26, B28 closed             |
| 1                                                                                                                                     | 07/10/23            | 08/7/23 (tentative) | 34   | B2, B4 closed                    |
| 10                                                                                                                                    | 08/7/23 (tentative) | 09/13/23            | 37   | B1, B3 closed                    |
| 9                                                                                                                                     | 09/13/23            | 10/16/23            | 34   | B5, B7, B9 closed                |
| 8                                                                                                                                     | 10/17/23            | 11/15/23            | 29   | B11, B13, B15 closed             |
| *Some Phase 6 work (joint sealing, markings) will occur during other phases.  ** Isolated concrete repair in Phase 4 and be complete. |                     |                     |      |                                  |