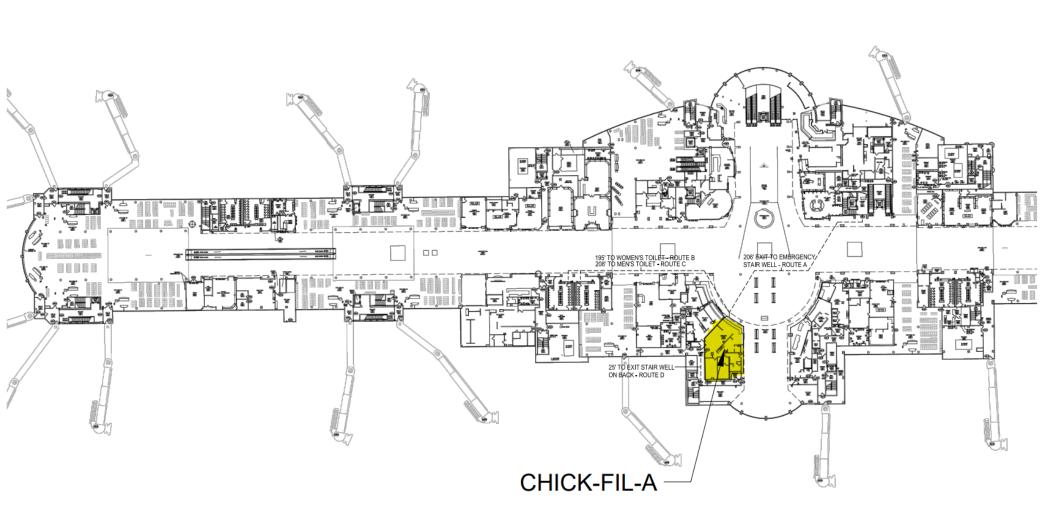

## Chick-Fil-A Relocation

Airport Operational Impact Notice

| PROJECT          | Location:                                                                                                                                                                                                                                                                 | Passenger Terminal Facilities   | Project Sta      | art Date: | 6/10/2025 12:00am |
|------------------|---------------------------------------------------------------------------------------------------------------------------------------------------------------------------------------------------------------------------------------------------------------------------|---------------------------------|------------------|-----------|-------------------|
|                  | Sublocation:                                                                                                                                                                                                                                                              | Concourse B - Food Court        | Drainet End Date |           | 9/24/2025 44445nm |
|                  | Work Order:                                                                                                                                                                                                                                                               |                                 | Project E        | nd Date:  | 8/31/2025 11:45pm |
| SCOPE            | Earl of Sandwich (former McDonalds) in the Concourse B Food Court will undergo construction to convert it into the new Chick Fil A. Work will take place behind construction walls. The existing Chick Fil A will remain operational while construction occurs next door. |                                 |                  |           |                   |
| KCAB<br>CONTACTS | Primary:                                                                                                                                                                                                                                                                  | Jacob Rutherford                | Secondary:       | Kati Gra  | nt                |
|                  | Primary Cell:                                                                                                                                                                                                                                                             | 330-949-3381                    | Secondary Cell:  | 859-760-  | -0397             |
|                  | Primary Email:                                                                                                                                                                                                                                                            | jrutherford@motzengineering.com | Secondary Email: | kgrant@   | cvgairport.com    |
| OR               | Company:                                                                                                                                                                                                                                                                  | Century Construction            | Company Phone:   |           |                   |
| RACT             | Project Manager:                                                                                                                                                                                                                                                          | Brian Roomes                    | Cell:            |           |                   |
| CONTRACTOR       | Subcontractors:                                                                                                                                                                                                                                                           | Robbie Wehr   859-743-1505      |                  |           |                   |