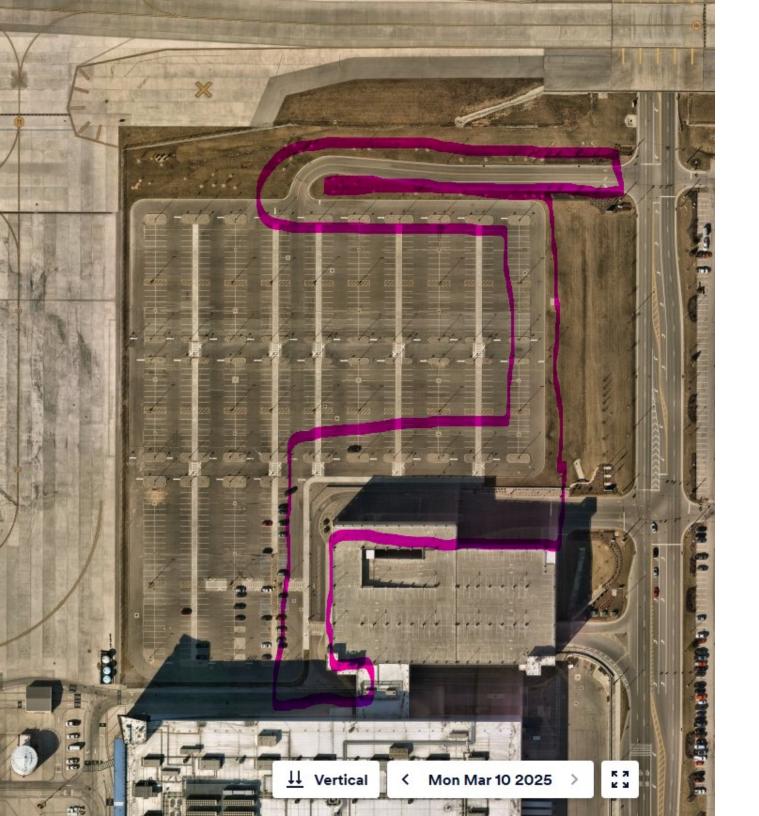

| C          | VG                                                                                                                    | Amazon Hub S                                                                                                                                                                          | Secure Access to Parki<br>Project | NG<br>Airport Operational Impact Notice |
|------------|-----------------------------------------------------------------------------------------------------------------------|---------------------------------------------------------------------------------------------------------------------------------------------------------------------------------------|-----------------------------------|-----------------------------------------|
| ст         | Location:                                                                                                             | Other                                                                                                                                                                                 | Project Start Date:               | 5/19/2025 8:00am                        |
| PROJECT    | Sublocation:                                                                                                          | Amazon Sort Building                                                                                                                                                                  | ·,····                            |                                         |
| PR(        | Work Order:                                                                                                           |                                                                                                                                                                                       | Project End Date:                 | 10/31/2025 12:00pm                      |
| SCOPE      | Mobilization has started for the Amazon KCVG Secure Access to the Parking Garage and adjacent Parking<br>Lot Project. |                                                                                                                                                                                       |                                   |                                         |
| TS         | Primary:                                                                                                              | Bob Jackson                                                                                                                                                                           | Secondary:                        |                                         |
| CAB        | Primary Cell:                                                                                                         | 859-767-1523                                                                                                                                                                          | Secondary Cell:                   |                                         |
| CON        | Primary Email:                                                                                                        | rjackson@cvgairport.com                                                                                                                                                               | Secondary Email:                  |                                         |
| OR         | Company:                                                                                                              | KPRS Construction                                                                                                                                                                     | Company Phone:                    |                                         |
| RACT       | Project Manager:                                                                                                      | Mike Aldous                                                                                                                                                                           | Cell:                             |                                         |
| CONTRACTOR | Subcontractors:                                                                                                       | KPRS Site Supervisor Mike Bangs.<br>AZ Construction Mgr Brian Mruzik, 248-885-0774.<br>AZ AV,Sec Mgr Mark Guest, 765-233-8112.<br>AZ Sr.Pre-Const Mgr Pavitra Dholakia, 415-690-3335. |                                   |                                         |