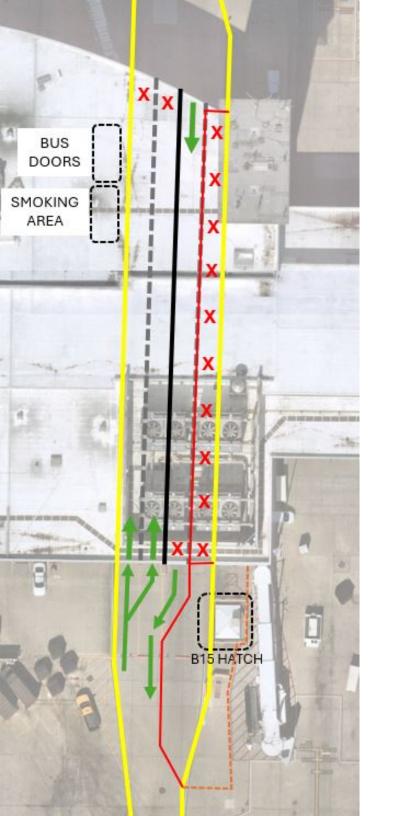

## VSR Drive-Thru Lane Closure

Airport Operational Impact Notice

| PROJECT          | Location:<br>Sublocation:<br>Work Order:                                                                                                                                                                                                     | Passenger Terminal Facilities Concourse B VSR Drive-Thru Tu | nnel             |          | 10/21/2024 12:00am<br>1/31/2025 11:45pm |
|------------------|----------------------------------------------------------------------------------------------------------------------------------------------------------------------------------------------------------------------------------------------|-------------------------------------------------------------|------------------|----------|-----------------------------------------|
| SCOPE            | The eastern VSR lane in the Concourse B tunnel will be closed for construction staging starting 10/21.  Jersey barriers and signage will be in place to create awareness. Traffic in both directions will be maintained during this closure. |                                                             |                  |          |                                         |
| KCAB<br>CONTACTS | Primary:                                                                                                                                                                                                                                     | Damian Weller                                               | Secondary:       | Brad Qua | atman                                   |
|                  | Primary Cell:                                                                                                                                                                                                                                | 859-206-2044                                                | Secondary Cell:  | 859-760- | 5083                                    |
|                  | Primary Email:                                                                                                                                                                                                                               | dweller@cvgairport.com                                      | Secondary Email: | bquatma  | n@cvgairport.com                        |
| OR               | Company:                                                                                                                                                                                                                                     | AERO BRIDGE WORKS                                           | Company Phone:   |          |                                         |
| RACT             | Project Manager:                                                                                                                                                                                                                             | Jeff Bailey                                                 | Cell:            |          |                                         |
| CONTRACTOR       | Subcontractors:                                                                                                                                                                                                                              | Ranger Steel                                                |                  |          |                                         |