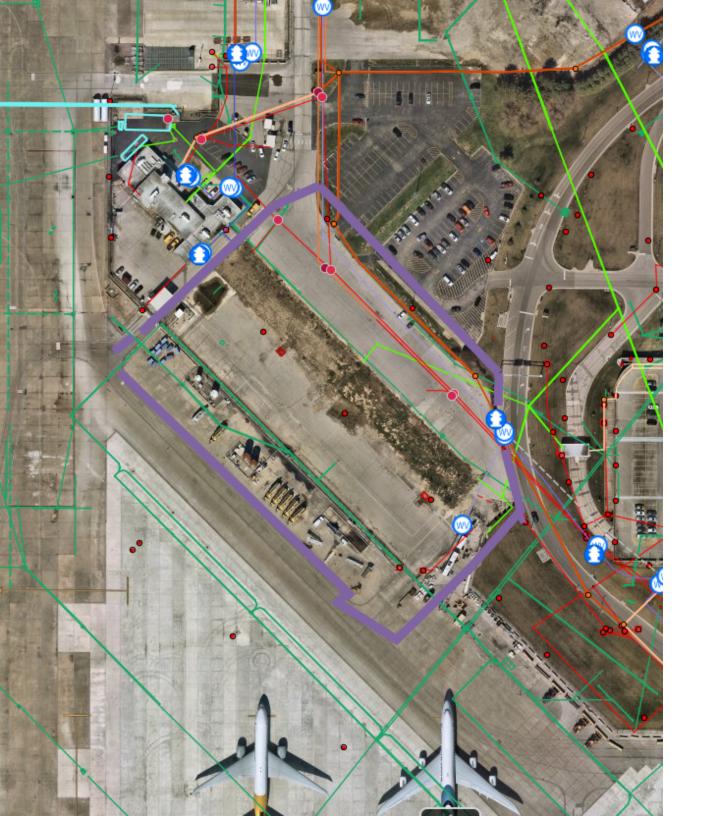

## North Cargo Development Site

Airport Operational Impact Notice

| PROJECT    | Location:<br>Sublocation:<br>Work Order:                                                                                                                    | -                     | •                |          | 8/12/2024 7:00am<br>04/30/2025 7:00pm |
|------------|-------------------------------------------------------------------------------------------------------------------------------------------------------------|-----------------------|------------------|----------|---------------------------------------|
| SCOPE      | Site Development of new cargo 80k sf facility. Grading, utilities, vertical construction, pavement, fencing etc.<br>Expected to be completed in April 2025. |                       |                  |          |                                       |
| SL         | Primary:                                                                                                                                                    | DeAlice Moore Webb    | Secondary:       | Debbie ( | Conrad                                |
| KCAB       | Primary Cell:                                                                                                                                               | 859.743.5859          | Secondary Cell:  | 859.814. | .4406                                 |
|            | Primary Email:                                                                                                                                              | dmoore@cvgairport.com | Secondary Email: | dconrad  | @cvgairport.com                       |
| OR         | Company:                                                                                                                                                    | Bascon                | Company Phone:   |          |                                       |
| ACT        | Project Manager:                                                                                                                                            | Tom Beke              | Cell:            |          |                                       |
| CONTRACTOR | Subcontractors:                                                                                                                                             | Bray, Mills Fencing   |                  |          |                                       |