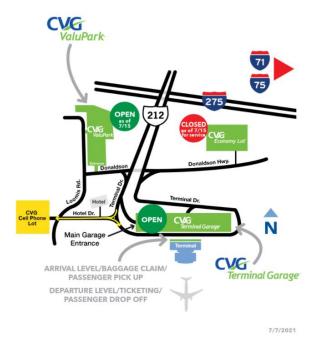

## **CVG Parking Lots Upcoming Changes:**

On **Thursday**, **July 15**th, the CVG Economy Lot will be closed for maintenance, and the **CVG ValuPark Lot** (2462 Donaldson Hwy) **will reopen**. Signage will be placed surrounding these lots to help direct passengers. Passengers are also encouraged to look for updates via the CVG airport website at the following link: <a href="https://cvgairport.com/park/options">https://cvgairport.com/park/options</a>

## **CVG Cell Phone Lot Changes:**

Beginning **TODAY**, **July 14**<sup>th</sup> there are new directions, a new entrance, and a new address for the CVG Cell Phone Lot. The new address will be as follows: **3401 Loomis Road**, **Hebron**, **KY 41048**. Additional details and directions can be found at the following link: https://cvgairport.com/park/direction/cvg-cell-phone-lot-directions

Details for both of these changes can be seen on the following graphic:

OM2021-13 Page **1** of **2** 

For future updates and additional details, please visit the Travel Advisory page of the CVG airport website at the following link: <a href="https://www.cvgairport.com/park/direction/travel-advisory">https://www.cvgairport.com/park/direction/travel-advisory</a>