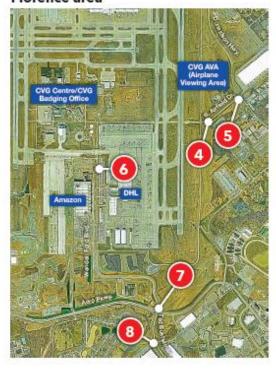

## Southeast of CVG Campus/ Florence area

- OVG Cell Phone Lot: Entrance to lot changed, new address: 3401 Loomis Rd., Hebron, KY 41048
- 2 Hotel Drive: Becoming 2-way street for entrance / exit to CVG Cell Phone Lot on July 14, 2021
- 3 Loomis Rd.: Repaving, addition of curbs & gutters, and extension of road to behind new Conrac and the Customer Service Building next to the Terminal / completion September 2021
- S. Airfield Drive: Widening to 4 lanes + turn lanes / completion November 2021
- Donaldson Hwy.: Turn lanes added onto S. Airfield / completion August 2021
- Wendell Ford Blvd.: Widening to 4 lanes + turn lanes / completion early August 2021
- Aero Pkwy.: Turn lanes being added to Ted Bushelman Blvd. and Wendell Ford Blvd. / completion August 2021
- Ted Bushelman Blvd.: Widening to 4 lanes + turn lanes / completion late summer 2022