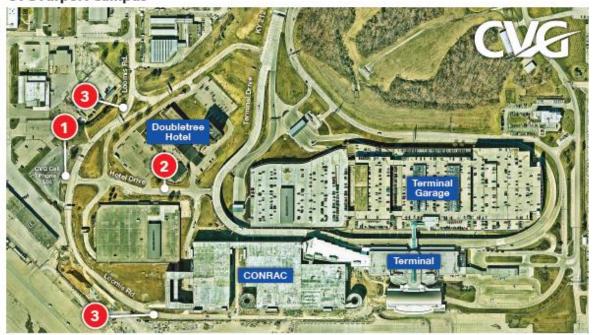

## Road Construction Update (as of July 2021) CVG Airport Campus

## Southeast of CVG Campus/ Florence area

- OVG Cell Phone Lot: Entrance to lot changed, new address: 3401 Loomis Rd., Hebron, KY 41048
- 2 Hotel Drive: Becoming 2-way street for entrance / exit to CVG Cell Phone Lot on July 14, 2021
- 3 Loomis Rd.: Repaving, addition of curbs & gutters, and extension of road to behind new Conrac and the Customer Service Building next to the Terminal / completion September 2021
- S. Airfield Drive: Widening to 4 lanes + turn lanes / completion November 2021
- Donaldson Hwy.: Turn lanes added onto S. Airfield / completion August 2021
- Wendell Ford Blvd.: Widening to 4 lanes + turn lanes / completion early August 2021
- Aero Pkwy.: Turn lanes being added to Ted Bushelman Blvd. and Wendell Ford Blvd. / completion August 2021
- Ted Bushelman Blvd.: Widening to 4 lanes + turn lanes / completion late summer 2022