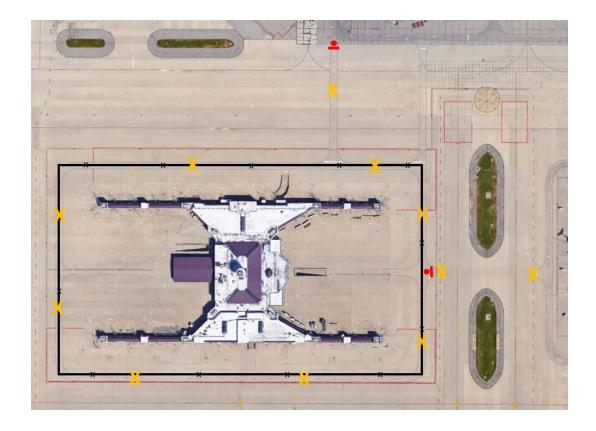

**CVG Airlines and Tenants** To:

From: **Brian Cobb, VP - Customer Experience** 

**Concourse C Demolition and Related Service Road Closures Subject:** 

Date: January 6, 2017

The beginning phases of the Concourse C demolition have begun with the placement of the concrete bases for the perimeter fence. Due to the fence placement (see image below) the service roads leading to and around the building will be closed effective immediately. One lane will remain open and be restricted to emergency and construction personnel. Temporary low-profile barricades have been positioned to alert drivers of the closure.