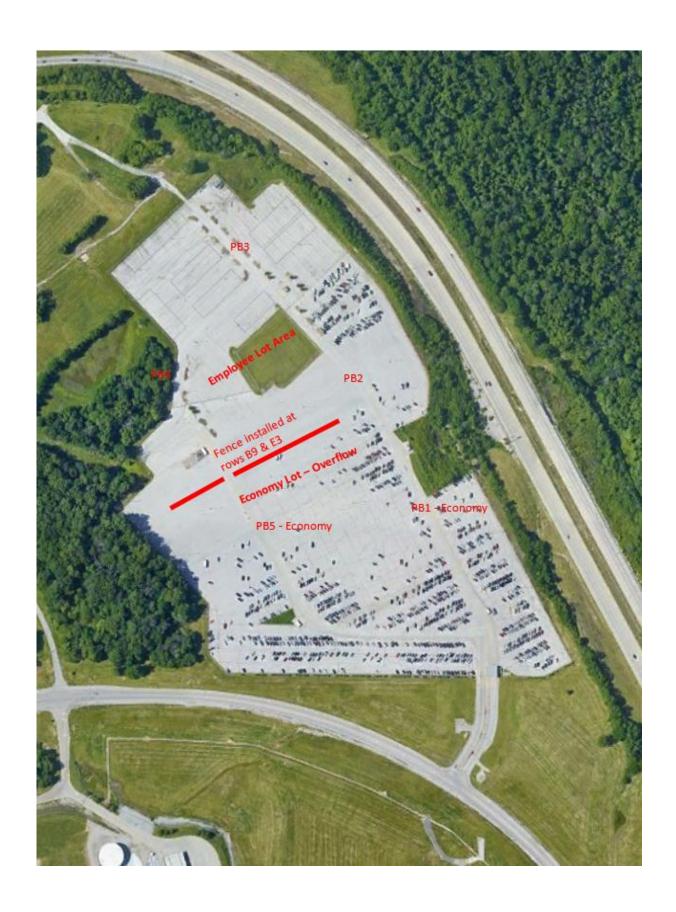

As the exhibit indicates, the existing Employee Lot is now separated. Customers will park in the front of the lot. Employees will continue to park in the back section of the lot.

No change to free parking for employees – you will continue to swipe your badge at the ID card readers. Employee Shuttles will pick up and drop off at shuttles designated below as: PB2, PB3, and PB4.

Intent is to operate separate shuttles for customers and employees.

OM2018-16.1 Page **1** of **2** 

OM2018-16.1 Page **2** of **2**