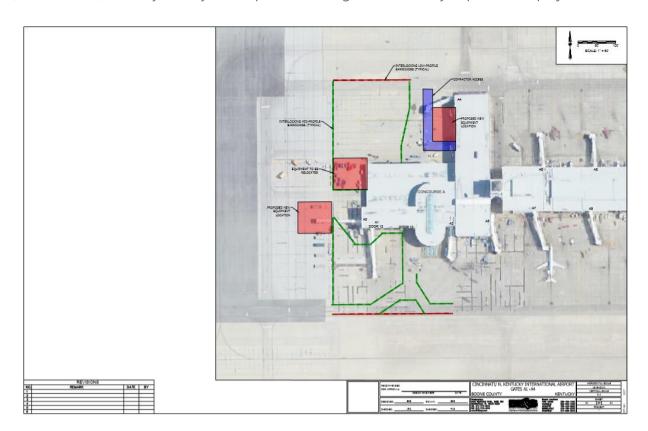

## PHASE 6 CONCOURSE A RAMP REHABILITATION

KCAB's Concourse A Ramp Rehab project moves into Phase 6 on June 21, 2019 and will be complete in early August. This phase impacts Gates A1, A2, A3, and A4. To allow for construction, a portion of the Vehicle Service Road (VSR) will be closed near the corner of A4 on the Northwest side. There will be a designated area of the VSR still open near gates A1 & A2. Please see the diagram below detailing barricade and equipment locations for this phase.