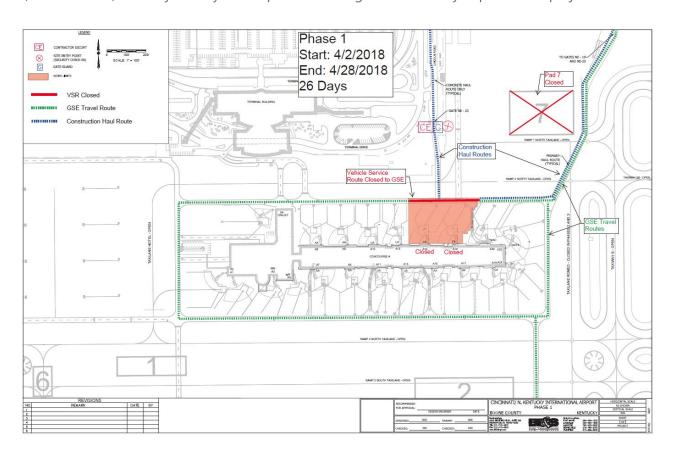

## PHASE 1 CONSTRUCTION HAUL ROUTES AND GSE TRAVEL ROUTES

KCAB's Concourse A Ramp Rehab project begins Monday, 4/2/2018 at 6:00 A.M. with ramp repairs starting at Gates A14 and A16. To allow for construction, a portion of the Vehicle Service Road (VSR) will be closed. Please see the diagram below detailing the new haul routes, the Ground Service Equipment (GSE) travel routes, and VSR closure. Ramp 1 taxilanes will remain open throughout the duration of this project.

Please advise ramp staff to use caution when traveling in this area and to remain aware of construction vehicles and personnel. For questions, please contact the KCAB Planning and Development Department (859-743-5859). Thank you for your cooperation through this necessary improvement project.